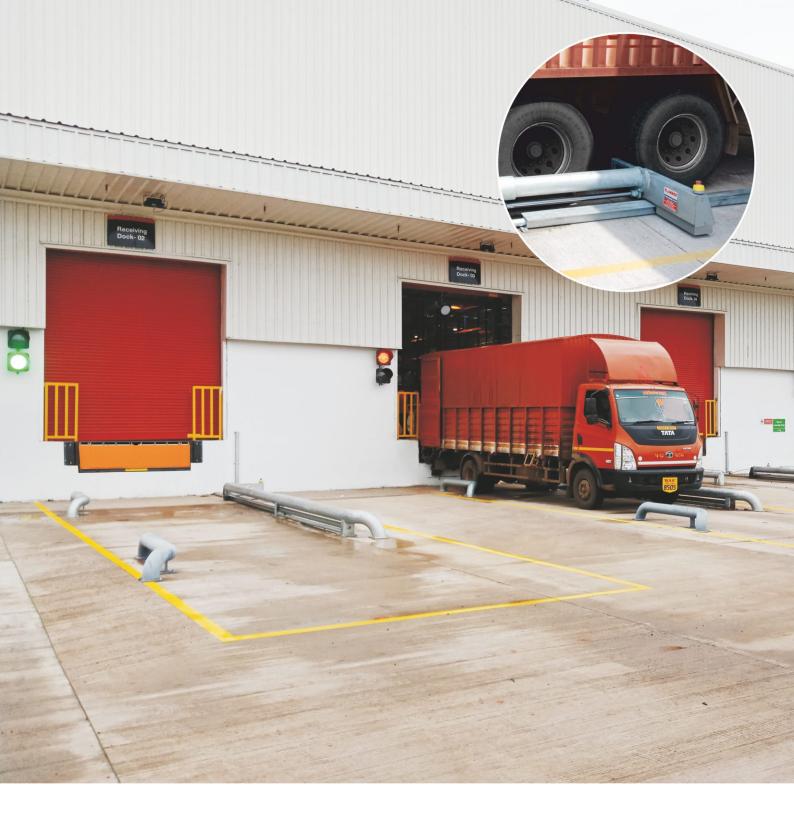

## Motorised Wheel Block System

An integral sensor in the wheel block accurately determines the position of the raremost wheel , where upon the wheel block is automatically extended and the wheel is restrained.

The most sophisticated electrical hydraulic technology, operated via PLC and is controlled using a button on the control panel in the building. An integral sensor in the wheel block accurately determines the position of the rear most wheel, whereupon the wheel block is automatically extended and the wheel is restrained. The restraint process occurs in approx. 30 seconds regardless of the size and position of the wheel.

- The wheel block applies constant pressure against the wheel to prevent the vehicle from creeping forwards.
- Integrated wheel guides.
- Complete electrical hydraulic operation controlled via PLC.
- An acoustic alarm and warning lights are in being positioned.
- In addition; an external red/green traffic light ensures clear communication.
- Emergency release possible at all times.

The external red/green traffic light ensures clear indication. Once the wheel block's operation is done traffic light will become green and the driver will get the indication to move the vehicle.

Gandhi Automations operates a policy of continuous development and reserves the right to make technical modifications / replacements without prior notice.