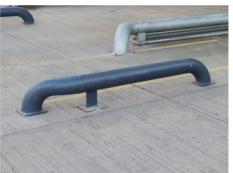

Gandhi Automations standard Motorised Wheel Block System is suitable for all types and size of trailer and trucks.

Different types of wheel guides are available. These wheel guides will guide the vehicle for the perfect parking.

This makes the Wheel Block a system which is extremely versatile. And it is easy to install on the ground.

Traffic Light Wheel Guides Acoustic Alarm

Wheel guides are hot dipped galvanized steel guides consisting of two round shaped pipes. Fixed on court pavement to grant perfect docking. While the wheel block is in operation the warning lights and alarms are in constant working.