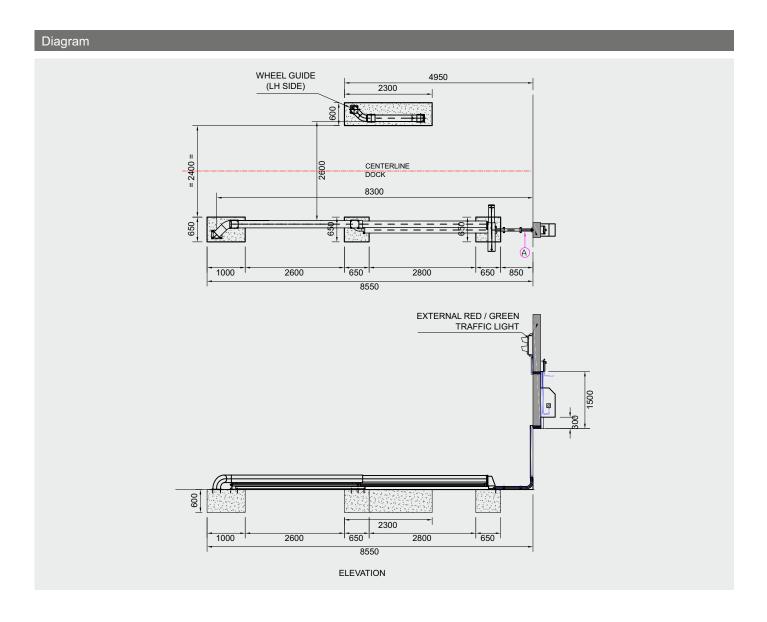

Gandhi Automations standard Motorised Wheel Block System is suitable for all types and size of trailer and trucks.

Different types of wheel guides are available. These wheel guides will guide the vehicle for the perfect parking.

This makes the Wheel Block a system which is extremely versatile. And it is easy to install on the ground.

Traffic Light Wheel Guides Acoustic Alarm

Wheel guides are hot dipped galvanized steel guides consisting of two round shaped pipes. Fixed on court pavement to grant perfect docking. While the wheel block is in operation the warning lights and alarms are in constant working.

The external red/green traffic light ensures clear indication. Once the wheel block's operation is done traffic light will become green and the driver will get the indication to move the vehicle.

Gandhi Automations operates a policy of continuous development and reserves the right to make technical modifications / replacements without prior notice.