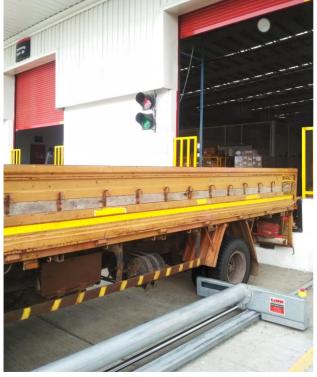

The most sophisticated electrical hydraulic technology, operated via PLC and is controlled using a button on the control panel in the building. An integral sensor in the wheel block accurately determines the position of the rear most wheel, whereupon the wheel block is automatically extended and the wheel is restrained. The restraint process occurs in approx. 30 seconds regardless of the size and position of the wheel.

- The wheel block applies constant pressure against the wheel to prevent the vehicle from creeping forwards.
- Integrated wheel guides.
- Complete electrical hydraulic operation controlled via PLC.
- An acoustic alarm and warning lights are in being positioned.
- In addition; an external red/green traffic light ensures clear communication.
- Emergency release possible at all times.