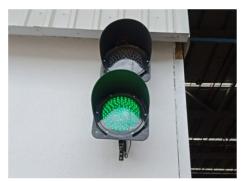

This makes the Wheel Block a system which is extremely versatile. And it is easy to install on the ground.

Traffic Light Wheel Guides Acoustic Alarm

Wheel guides are hot dipped galvanized steel guides consisting of two round shaped pipes. Fixed on court pavement to grant perfect docking. While the wheel block is in operation the warning lights and alarms are in constant working.

The external red/green traffic light ensures clear indication. Once the wheel block's operation is done traffic light will become green and the driver will get the indication to move the vehicle.

Gandhi Automations operates a policy of continuous development and reserves the right to make technical modifications / replacements without prior notice.