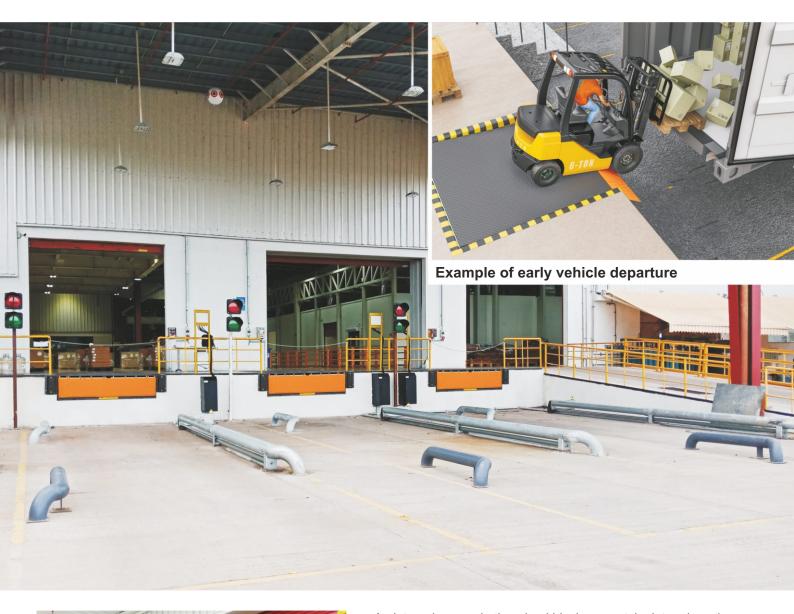

- The wheel block applies constant pressure against the wheel to prevent the vehicle from creeping forwards.
- Integrated wheel guides.
- Complete electrical hydraulic operation controlled via PLC.
- An acoustic alarm and warning lights are in being positioned.
- In addition; an external red/green traffic light ensures clear communication.
- Emergency release possible at all times.

This makes the Wheel Block a system which is extremely versatile. And it is easy to install on the ground.

Traffic Light Wheel Guides Acoustic Alarm

Wheel guides are hot dipped galvanized steel guides consisting of two round shaped pipes. Fixed on court pavement to grant perfect docking. While the wheel block is in operation the warning lights and alarms are in constant working.

The external red/green traffic light ensures clear indication. Once the wheel block's operation is done traffic light will become green and the driver will get the indication to move the vehicle.

Gandhi Automations operates a policy of continuous development and reserves the right to make technical modifications / replacements without prior notice.